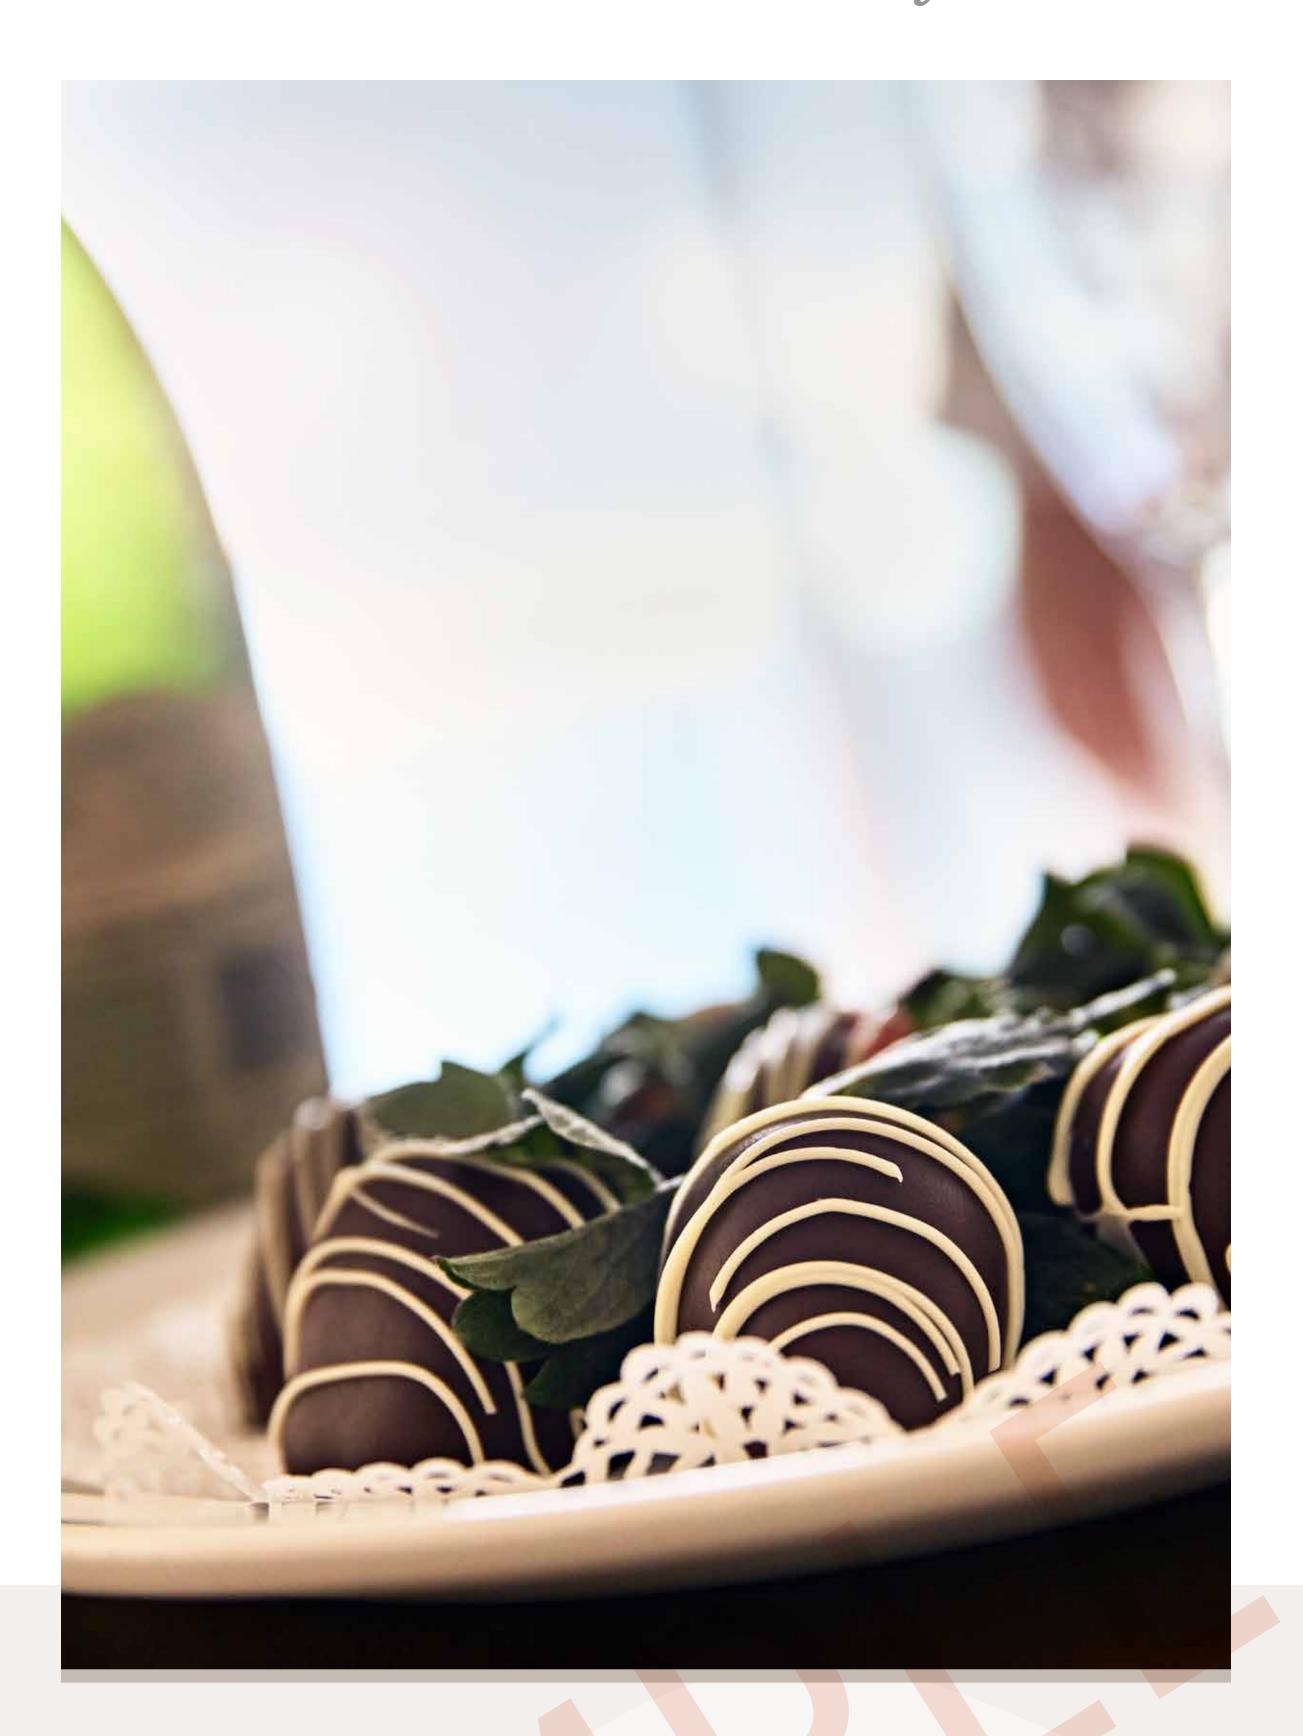

#### Stateroom Delivery

### 

chocolate-dipped strawberries<sup>2</sup>

with purchase of a bottle of Champagne<sup>3</sup> for stateroom delivery